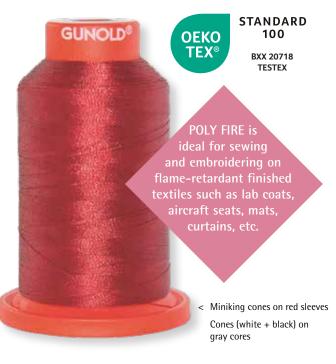

# **POLY FIRE**

Flame-Retardent Polyester Thread

### When it gets really hot ...

... clothing must be made of flame retardant materials. This applies not only to the garment fabric, but also to the embroidered logos, badges or nameplates. This is guaranteed by embroidering with POLY FIRE: in the spinning process, an additive is added to the fibre of the polyester thread to make it flame-retardant.

#### Especially for patterning:

 the 27 most important colours on Miniking cones in a drawer box made of cardboard

Flame-retardent tests should be conducted only on completely finished, embroidered work pieces, i.e. both the base fabric and the embroidery thread must have undergone a flame retardent treatment in order to achieve an overall flame-retardent effect.

#### Care Instructions:

- Material composition: 100% Polyester
- Size 40: Nm 80/2; dtex 125\*2
- Minimum order:

1 Miniking Cone á 1.000 m, all colors 1 Cone á 5.000 m, white and black

Professional materials for high-quality embroidery results – tried and tested in the clothing, promotion and home textile industries. For more information visit our website www.gunold.de!