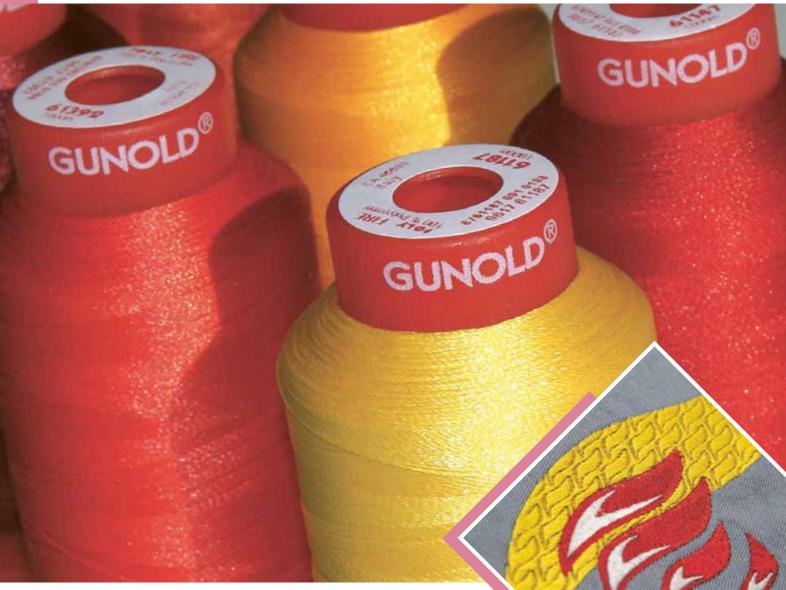

# **POLY FIRE**

Flame-Retardent Polyester Thread

### When it gets really hot ...

... clothing must be made of flame retardant materials. This applies not only to the garment fabric, but also to the embroidered logos, badges or nameplates. This is guaranteed by embroidering with POLY FIRE: in the spinning process, an additive is added to the fibre of the polyester thread to make it flame-retardant.

#### Especially for patterning:

 the 27 most important colours on Miniking cones in a drawer box made of cardboard

Flame-retardent tests should be conducted only on completely finished, embroidered work pieces, i.e. both the base fabric and the embroidery thread must have undergone a flame retardent treatment in order to achieve an overall flame-retardent effect.